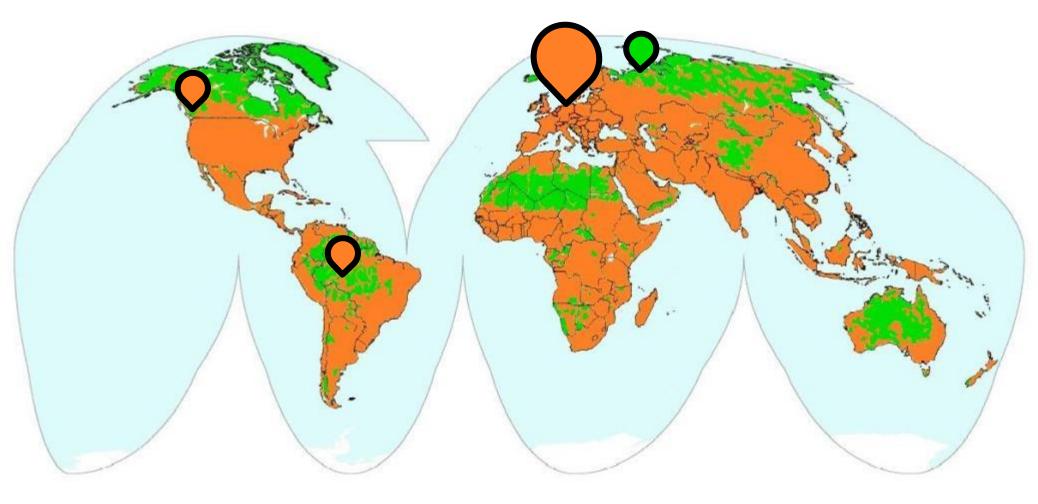

# **Our Earth**

- Changed by humans
- Not changed by humans

Changed by humans

Vancouver - Canada

Changed by humans

Komi Virgin Forests - Russia

Changed by humans

**Buritis - Brazil** 