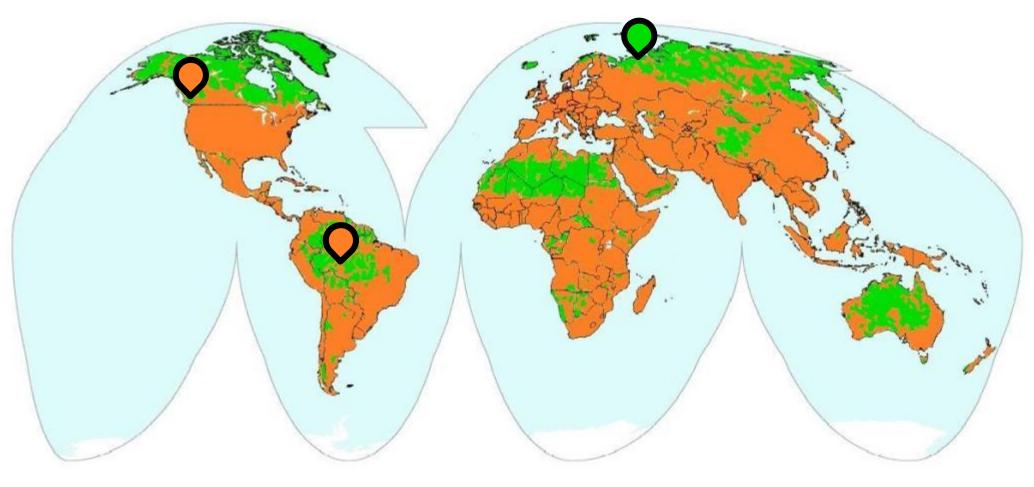

# **Our Earth**

- Changed by humans
- Not changed by humans

Changed by humans

Vancouver - Canada

Changed by humans

Komi Virgin Forests - Russia

Changed by humans

**Buritis - Brazil** 