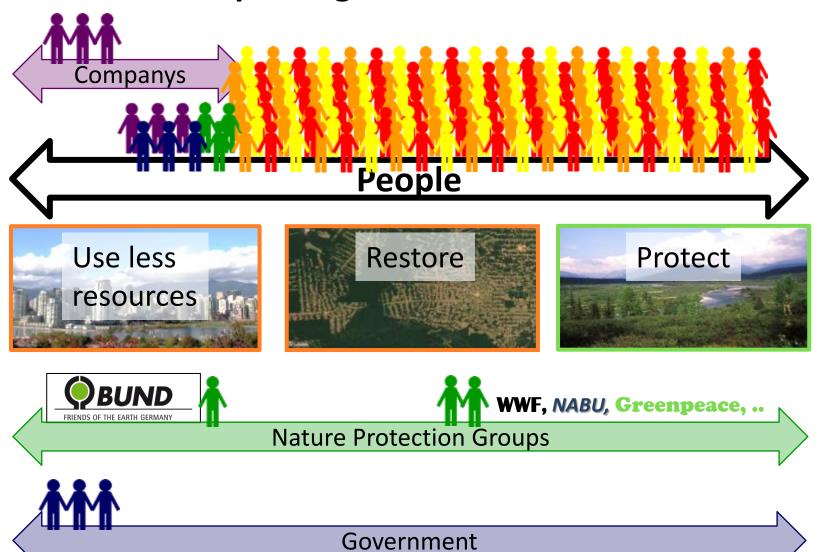

### Pictures taken by satellite

green = forest
brown = houses, agriculture

It will be like..

Big change in short time

Year 2000 Year 2012

- Effective use of resources
- Save resources in daily life
- Use less resources

- Intact nature
- > Protect

- Quick destruction
- Negative effects on animals, plants and humans
- > Restore

Changed by humans

Germany

In Germany there are less than 17% not changed areas.