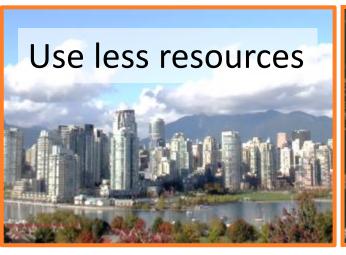

### Pictures taken by satellite

green = forest
brown = houses, agriculture

It will be like..

Big change in short time

Year 2000 Year 2012

- Effective use of resources
- Save resources in daily life
- Use less resources