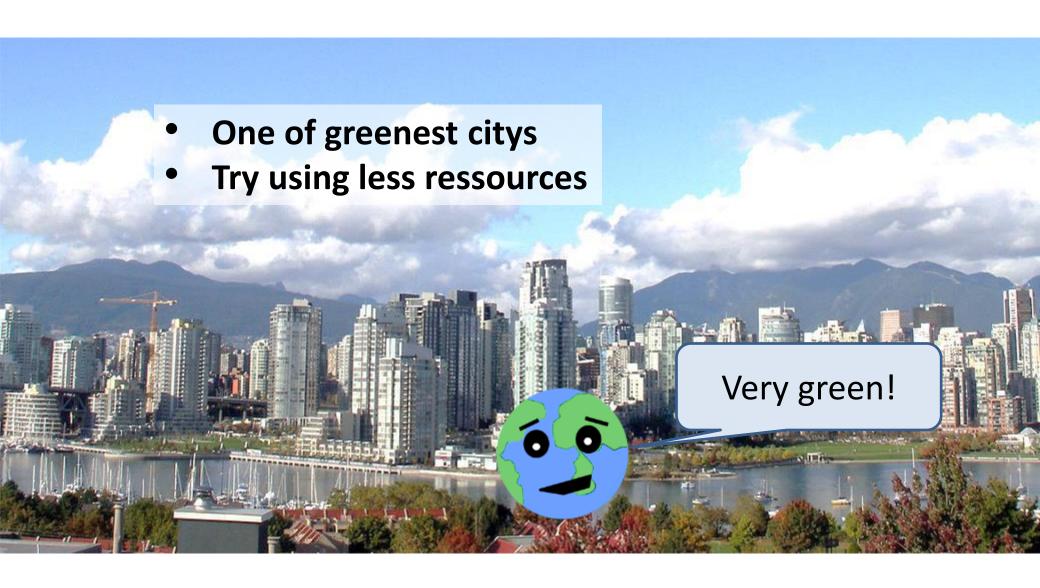

# **Our Earth**

- Changed by humans
- Not changed by humans

Changed by humans

Vancouver - Canada

Changed by humans

Komi Virgin Forests - Russia

Changed by humans

**Buritis - Brazil** 