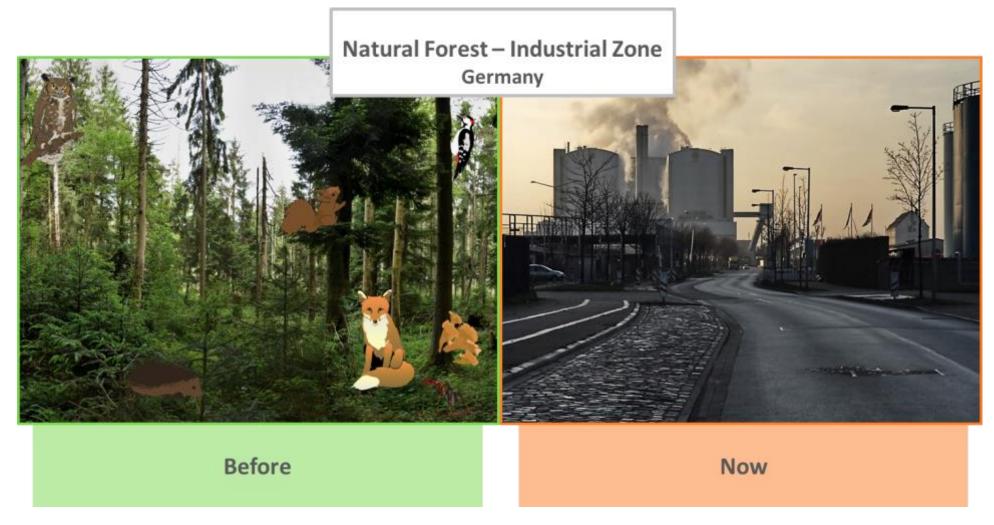

- Intact nature
- > Protect

- Quick destruction
- Negative effects on animals, plants and humans
- > Restore

Changed by humans

Germany

In Germany there are less than 17% not changed areas.