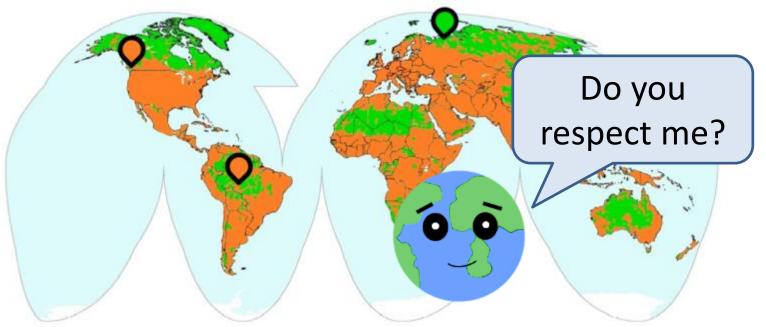

# **Our Earth**

- Changed by humans
- Not changed by humans

Changed by humans

Vancouver - Canada

Changed by humans

Komi Virgin Forests - Russia

Changed by humans

**Buritis - Brazil** 

- Intact nature
- > Protect

- Quick destruction
- Negative effects on animals, plants and humans
- > Restore

Changed by humans

Germany

In Germany there are less than 17% not changed areas.