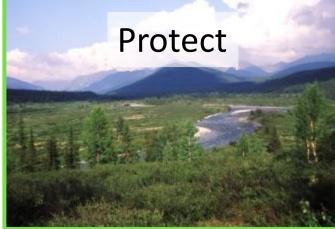

- Intact nature
- > Protect

- Quick destruction
- Negative effects on animals, plants and humans
- > Restore

Changed by humans

Germany

In Germany there are less than 17% not changed areas.