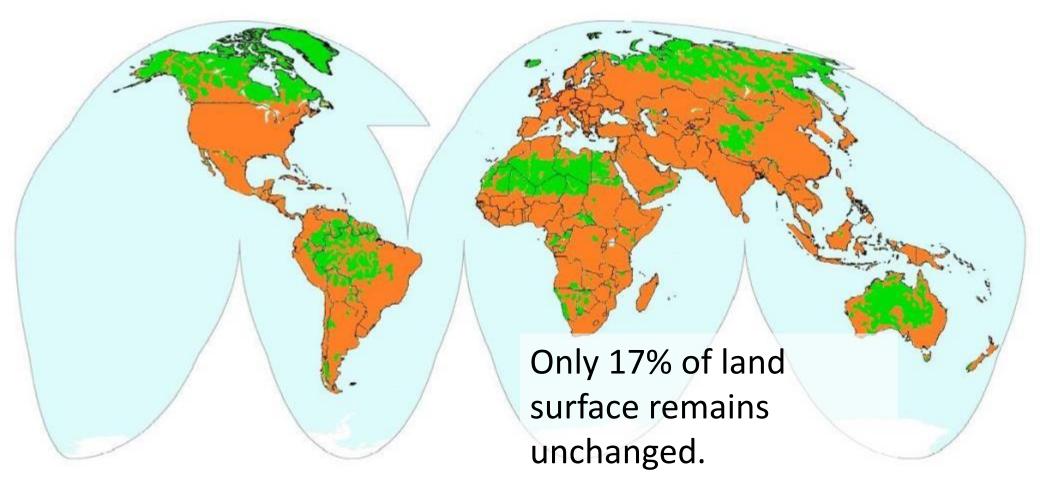

# **Our Earth**

- Changed by humans
- Not changed by humans

Changed by humans

Vancouver - Canada

Changed by humans

Komi Virgin Forests - Russia

Changed by humans

**Buritis - Brazil** 

- Intact nature
- > Protect

- Quick destruction
- Negative effects on animals, plants and humans
- > Restore

Changed by humans

Germany

In Germany there are less than 17% not changed areas.