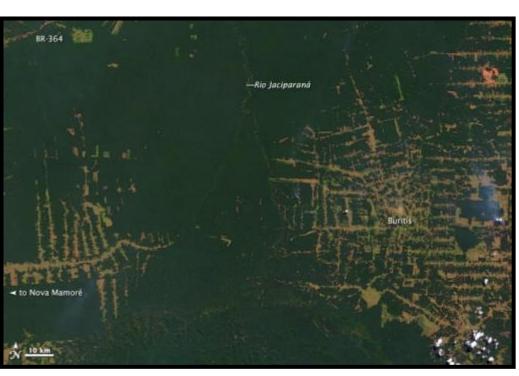

# **Our Earth**

- Changed by humans
- Not changed by humans

Changed by humans

Vancouver - Canada

Changed by humans

Komi Virgin Forests - Russia

Changed by humans

**Buritis - Brazil** 

### Pictures taken by satellite

green = forest
brown = houses, agriculture

It will be like..

Big change in short time

Year 2000 Year 2012

- Effective use of resources
- Save resources in daily life
- Use less resources