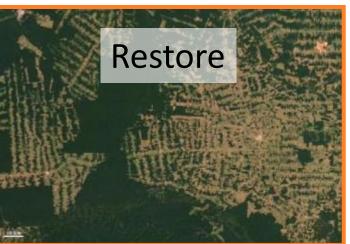

- Intact nature
- > Protect

- Quick destruction
- Negative effects on animals, plants and humans
- > Restore

Changed by humans

Germany

In Germany there are less than 17% not changed areas.